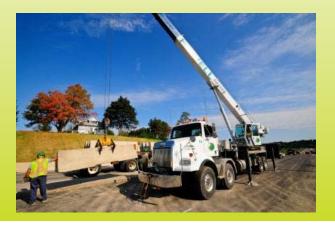

### **Highly Mobile Protection**

**Mobile Barriers MBT-1**\*

"Improving Safety, Efficiency & Traffic Flows In & Around Work Zones"

### Overview

- Modular 13-31 m long (42-102')
  - 1.5 m high walls (5')
    - Drives like a semi