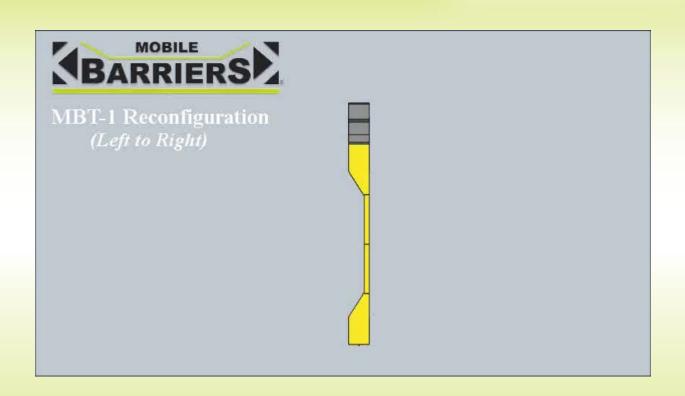

### **Highly Mobile Protection**

**Mobile Barriers MBT-1**\*

"Improving Safety, Efficiency & Traffic Flows In & Around Work Zones"









### Overview









- Modular 13-31 m long (42-102')
  - 1.5 m high walls (5')
    - Drives like a semi







# Configure Left or Right

(move caboose)

### Lengthen

(add wall sections)













Power
12/24v, 120/240v & Solar



Lights
Safety & Work

Storage
Internal & Decks









Signage w/ Radar



TMA
Rear Crash Cushion



Rear Steer (optional)







# Safer:

- Tested/Accepted (TL-3 NCHRP 350 & MASH)
- Minimal Deflection
- Reduce Distraction (for workers & traffic)
- Improve Traffic Flows







## Faster:

- Drive in Place
- Reduce Setup
  (vs temporary concrete and other barrier)
- Increase Production
- Relocate & Reconfigure Quickly













# Better:

- Complete Package
- Highly Mobile
- Less Collateral Equipment
- Reduce Number & Duration of Lane Closures





### Mobile Barriers MBT-1... In Use

Safer – Faster – Better







#### **MBT-1...** Other Uses

Highly Mobile Protection for Emergencies & Incident Management



Accidents, Emergency Closures,