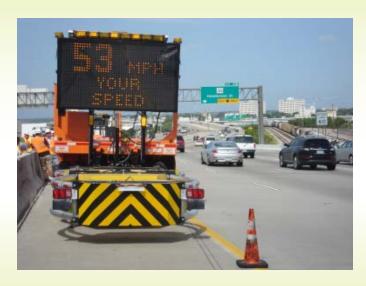

### Lengthen

(add wall sections)

Power
12/24v, 120/240v & Solar

Lights
Safety & Work

Storage
Internal & Decks

Signage w/ Radar

TMA
Rear Crash Cushion

Rear Steer (optional)