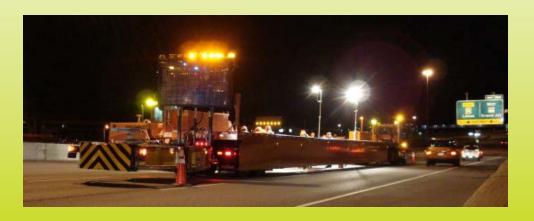

### **Highly Mobile Protection**

**Mobile Barriers MBT-1**\*

"Improving Safety, Efficiency & Traffic Flows In & Around Work Zones"









### Overview









- Modular 13-31 m long (42-102')
  - 1.5 m high walls (5')
    - Drives like a semi







# Configure Left or Right

(move caboose)

### Lengthen

(add wall sections)













Power
12/24v, 120/240v & Solar



Lights
Safety & Work

Storage
Internal & Decks









Signage w/ Radar



TMA
Rear Crash Cushion



Rear Steer (optional)







# Safer:

- Tested/Accepted (TL-3 NCHRP 350 & MASH)
- Minimal Deflection
- Reduce Distraction (for workers & traffic)
- Improve Traffic Flows







## Faster:

- Drive in Place
- Reduce Setup
  (vs temporary concrete and other barrier)
- Increase Production
- Relocate & Reconfigure Quickly













# Better:

- Complete Package
- Highly Mobile
- Less Collateral Equipment
- Reduce Number & Duration of Lane Closures





### Mobile Barriers MBT-1... In Use

Safer – Faster – Better







#### **MBT-1...** Other Uses

Highly Mobile Protection for Emergencies & Incident Management



Accidents, Emergency Closures, Spot Inspections, Check Points, Protected Areas & Rolling Perimeters.























#