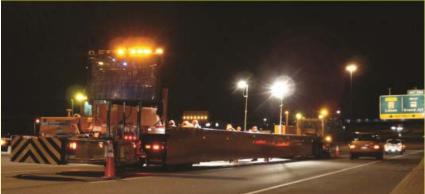

y Mobile Protection**

**Mobile Barriers MBT-1**\*

"Improving Safety, Efficiency & Traffic Flows In & Around Work Zones"









### Overview









- Modular 13-31 m long (42-102')
  - 1.5 m high walls (5')
    - Drives like a semi







# Configure Left or Right

(move caboose)

### Lengthen

(add wall sections)













Power
12/24v, 120/240v & Solar



Lights
Safety & Work

Storage
Internal & Decks









Signage w/ Radar



TMA
Rear Crash Cushion



Rear Steer (optional)







# Safer:

- Tested/Accepted (TL-3 NCHRP 350 & MASH)
- Minimal Deflection
- Reduce Distraction (for workers & traffic)
- Improve Traffic Flows







## Faster:

- Drive in Place
- Reduce Setup
  (vs temporary concrete and other barrier)
- Increase Production
- Relocate & Reconfigure Quickly













# Better:

- Complete Package
- Highly Mobile
- Less Collateral Equipment
- Reduce Number & Duration of Lane Closures





### Mobile Barriers MBT-1... In Use

Safer – Faster – Better







#### **MBT-1...** Other Uses

Highly Mobile Protection for Emergencies & Incident Management



Accidents, Emergency Closures, Spot Inspections, Check Points, Protected Areas & Rolling Perimeters.























#### **Mobile Barriers MBT-1**®

"Improving Safety, Efficiency & Traffic Flows In & Around Work Zones"





















Mobile Barriers LLC | Denver Offices: 24918 Genesee Trail Road | Golden, Colorado USA 80401 | Phone +1-303-526-5995

#### www.mobilebarriers.com

info@mobilebarriers.com