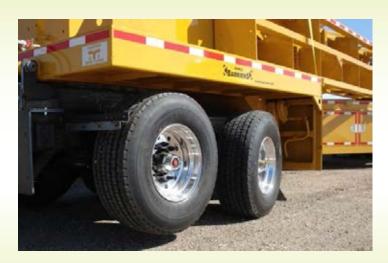

### Overview

- Modular 13-31 m long (42-102')
  - 1.5 m high walls (5')
    - Drives like a semi