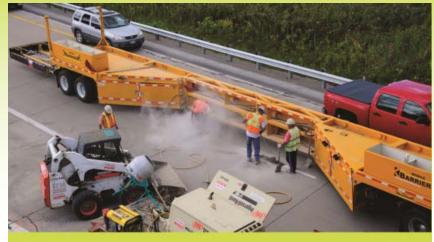

hly Mobile Protection**

**Mobile Barriers MBT-1**\*

"Improving Safety, Efficiency & Traffic Flows In & Around Work Zones"









### Overview









- Modular 13-31 m long (42-102')
  - 1.5 m high walls (5')
    - Drives like a semi







# Configure Left or Right

(move caboose)

### Lengthen

(add wall sections)













Power
12/24v, 120/240v & Solar



Lights
Safety & Work

Storage
Internal & Decks









Signage w/ Radar



TMA
Rear Crash Cushion



Rear Steer (optional)







# Safer:

- Tested/Accepted (TL-3 NCHRP 350 & MASH)
- Minimal Deflection
- Reduce Distraction (for workers & traffic)
- Improve Traffic Flows







## Faster:

- Drive in Place
- Reduce Setup
  (vs temporary concrete and other barrier)
- Increase Production
- Relocate & Reconfigure Quickly













# Better:

- Complete Package
- Highly Mobile
- Less Collateral Equipment
- Reduce Number & Duration of Lane Closures





### Mobile Barriers MBT-1... In Use

Safer – Faster – Better







#### **MBT-1...** Other Uses

Highly Mobile Protection for Emergencies & Incident Management



Accidents, Emergency Closures, Spot Inspections, Check Points, Protected Areas & Rolling Perimeters.























#### **Mobile Barriers MBT-1**®

"Improving Safety, Efficiency & Traffic Flows In & Around Work Zones"





















Mobile Barriers LLC | Denver Offices: 24918 Genesee Trail Road | Golden, Colorado USA 80401 | Phone +1-303-526-5995

#### www.mobilebarriers.com

info@mobilebarriers.com