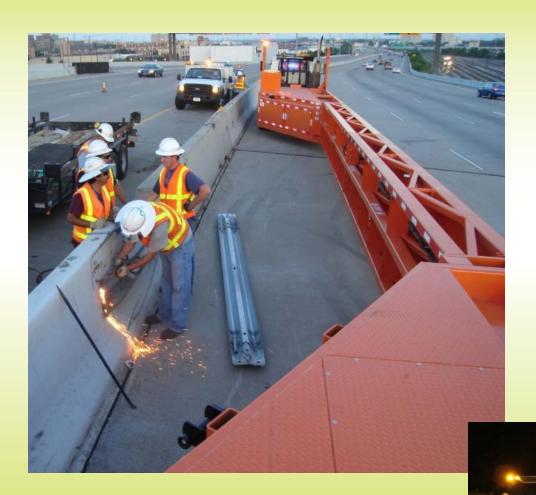

### Mobile Barriers MBT-1... In Use

Safer – Faster – Better

#### **MBT-1...** Other Uses

Highly Mobile Protection for Emergencies & Incident Management

Accidents, Emergency Closures, Spot Inspections, Check Points, Protected Areas & Rolling Perimeters.