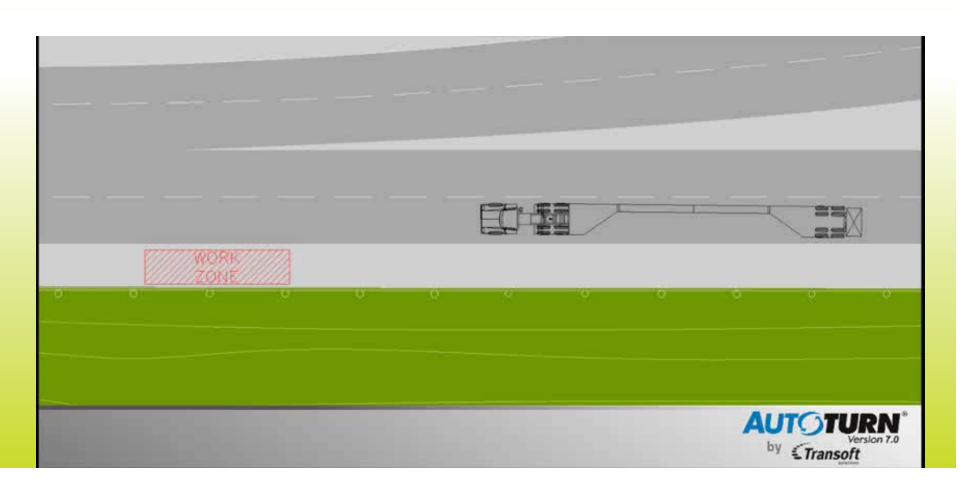

### Overview

- Modular 13-31 m long (42-102')
  - 1.5 m high walls (5')
    - Drives like a semi

### Mobile Barriers MBT-1... In Use

Safer – Faster – Better