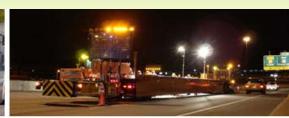

### **Highly Mobile Protection**

**Mobile Barriers MBT-1**\*

"Improving Safety, Efficiency & Traffic Flows In & Around Work Zones"

### Mobile Barriers MBT-1... In Use

Safer – Faster – Better