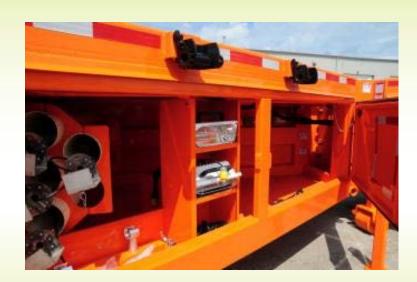

### Lengthen

(add wall sections)

Power
12/24v, 120/240v & Solar

Lights
Safety & Work

Storage
Internal & Decks

Signage w/ Radar

TMA
Rear Crash Cushion

Rear Steer (optional)