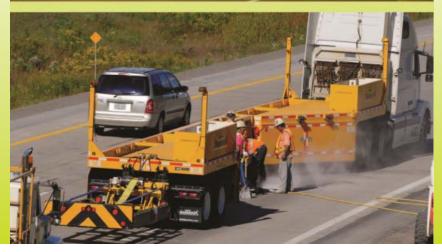

Mobile Protection**

**Mobile Barriers MBT-1**\*

"Improving Safety, Efficiency & Traffic Flows In & Around Work Zones"









### Overview









- Modular 13-31 m long (42-102')
  - 1.5 m high walls (5')
    - Drives like a semi







# Configure Left or Right

(move caboose)

### Lengthen

(add wall sections)













Power
12/24v, 120/240v & Solar



Lights
Safety & Work

Storage
Internal & Decks









Signage w/ Radar



TMA
Rear Crash Cushion



Rear Steer (optional)







# Safer:

- Tested/Accepted (TL-3 NCHRP 350 & MASH)
- Minimal Deflection
- Reduce Distraction (for workers & traffic)
- Improve Traffic Flows







## Faster:

- Drive in Place
- Reduce Setup
  (vs temporary concrete and other barrier)
- Increase Production
- Relocate & Reconfigure Quickly













# Better:

- Complete Package
- Highly Mobile
- Less Collateral Equipment
- Reduce Number & Duration of Lane Closures





### Mobile Barriers MBT-1... In Use

Safer – Faster – Better







#### **MBT-1...** Other Uses

Highly Mobile Protection for Emergencies & Incident Management



Accidents, Emergency Closures, Spot Inspections, Check Points, Protected Areas & Rolling Perimeters.























#### **Mobile Barriers MBT-1**®

"Improving Safety, Efficiency & Traffic Flows In & Around Work Zones"





















Mobile Barriers LLC | Denver Offices: 24918 Genesee Trail Road | Golden, Colorado USA 80401 | Phone +1-303-526-5995

#### www.mobilebarriers.com

info@mobilebarriers.com