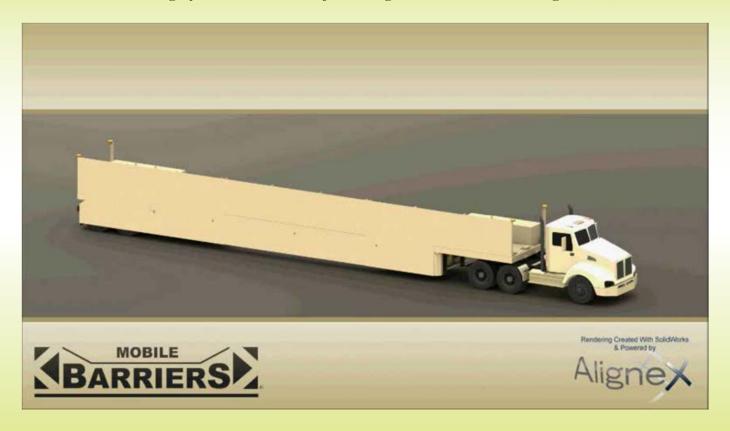

### **Highly Mobile Protection**

**Mobile Barriers MBT-1**\*

"Improving Safety, Efficiency & Traffic Flows In & Around Work Zones"

### Overview

- Modular 13-31 m long (42-102')
  - 1.5 m high walls (5')
    - Drives like a semi