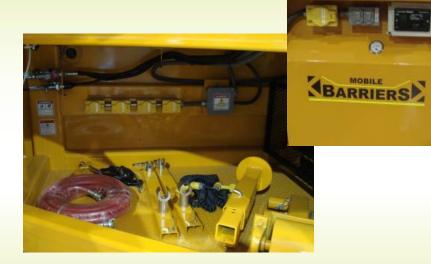

### Lengthen

(add wall sections)

Power
12/24v, 120/240v & Solar

Lights
Safety & Work

Storage
Internal & Decks

Signage w/ Radar

TMA
Rear Crash Cushion

Rear Steer (optional)