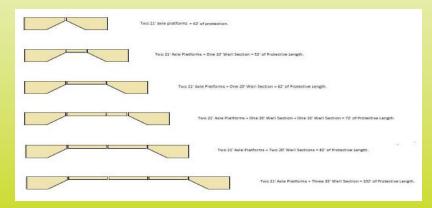

### Overview

- Modular 13-31 m long (42-102')
  - 1.5 m high walls (5')
    - Drives like a semi

### Lengthen

(add wall sections)

Power
12/24v, 120/240v & Solar

Lights
Safety & Work

Storage
Internal & Decks

Signage w/ Radar

TMA
Rear Crash Cushion

Rear Steer (optional)