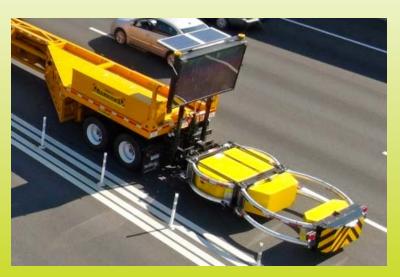

### Mobile Barriers MBT-1... In Use

Safer – Faster – Better

#### **MBT-1...** Other Uses

Highly Mobile Protection for Emergencies & Incident Management

Accidents, Emergency Closures, Spot Inspections, Check Points, Protected Areas & Rolling Perimeters.