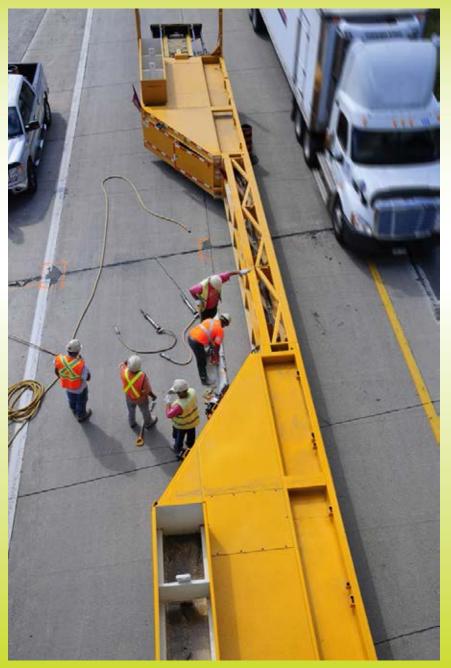

### Mobile Barriers MBT-1... In Use

Safer – Faster – Better

#### **MBT-1...** Other Uses

Highly Mobile Protection for Emergencies & Incident Management

Accidents, Emergency Closures, Spot Inspections, Check Points, Protected Areas & Rolling Perimeters.