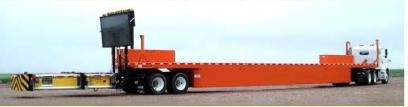

### Overview

- Modular 13-31 m long (42-102')
  - 1.5 m high walls (5')
    - Drives like a semi

# Configure Left or Right

(move caboose)

### Lengthen

(add wall sections)

Power
12/24v, 120/240v & Solar

Lights
Safety & Work

Storage
Internal & Decks

Signage w/ Radar

TMA
Rear Crash Cushion

Rear Steer (optional)