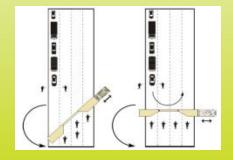

# Configure Left or Right

(move caboose)

### Lengthen

(add wall sections)

Power
12/24v, 120/240v & Solar

Lights
Safety & Work

Storage
Internal & Decks

Signage w/ Radar

TMA
Rear Crash Cushion

Rear Steer (optional)