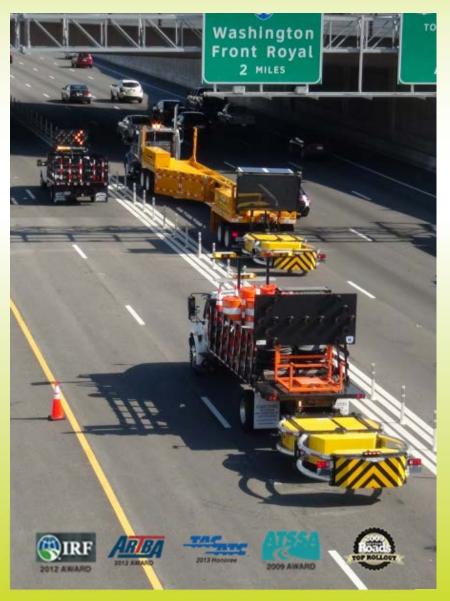

#### **MBT-1...** Other Uses

Highly Mobile Protection for Emergencies & Incident Management

Accidents, Emergency Closures, Spot Inspections, Check Points, Protected Areas & Rolling Perimeters.