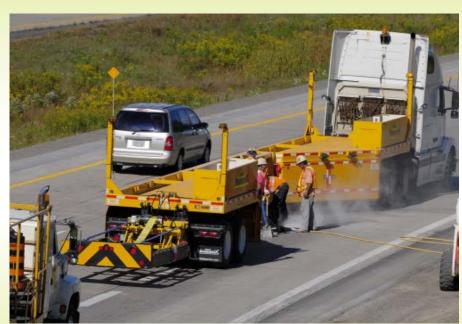

### **Highly Mobile Protection**

**Mobile Barriers MBT-1**\*

"Improving Safety, Efficiency & Traffic Flows In & Around Work Zones"









### Overview









- Modular 13-31 m long (42-102')
  - 1.5 m high walls (5')
    - Drives like a semi







# Configure Left or Right

(move caboose)

### Lengthen

(add wall sections)













Power
12/24v, 120/240v & Solar



Lights
Safety & Work

Storage
Internal & Decks









Signage w/ Radar



TMA
Rear Crash Cushion



Rear Steer (optional)







# Safer:

- Tested/Accepted (TL-3 NCHRP 350 & MASH)
- Minimal Deflection
- Reduce Distraction (for workers & traffic)
- Improve Traffic Flows







## Faster:

- Drive in Place
- Reduce Setup
  (vs temporary concrete and other barrier)
- Increase Production
- Relocate & Reconfigure Quickly













# Better:

- Complete Package
- Highly Mobile
- Less Collateral Equipment
- Reduce Number & Duration of Lane Closures