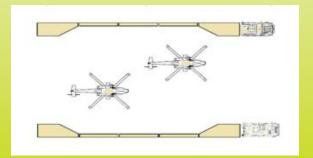

# Configure Left or Right

(move caboose)

### Lengthen

(add wall sections)

Power
12/24v, 120/240v & Solar

Lights
Safety & Work

Storage
Internal & Decks

Signage w/ Radar

TMA
Rear Crash Cushion

Rear Steer (optional)