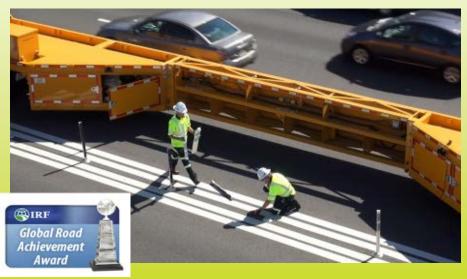

### **Highly Mobile Protection**

**Mobile Barriers MBT-1**\*

"Improving Safety, Efficiency & Traffic Flows In & Around Work Zones"









### Overview









- Modular 13-31 m long (42-102')
  - 1.5 m high walls (5')
    - Drives like a semi







# Configure Left or Right

(move caboose)

### Lengthen

(add wall sections)













Power
12/24v, 120/240v & Solar



Lights
Safety & Work

Storage
Internal & Decks









Signage w/ Radar



TMA
Rear Crash Cushion



Rear Steer (optional)







# Safer:

- Tested/Accepted (TL-3 NCHRP 350 & MASH)
- Minimal Deflection
- Reduce Distraction (for workers & traffic)
- Improve Traffic Flows







## Faster:

- Drive in Place
- Reduce Setup
  (vs temporary concrete and other barrier)
- Increase Production
- Relocate & Reconfigure Quickly













# Better:

- Complete Package
- Highly Mobile
- Less Collateral Equipment
- Reduce Number & Duration of Lane Closures