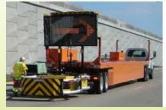

# Configure Left or Right

(move caboose)

### Lengthen

(add wall sections)

Power
12/24v, 120/240v & Solar

Lights
Safety & Work

Storage
Internal & Decks

Signage w/ Radar

TMA
Rear Crash Cushion

Rear Steer (optional)