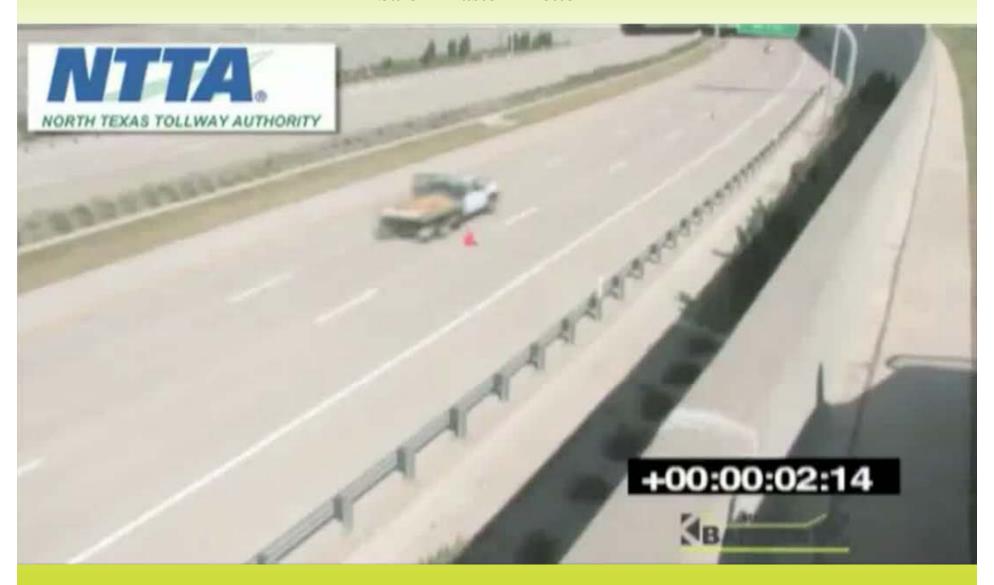

### Mobile Barriers MBT-1... In Use

Safer – Faster – Better

#### **MBT-1...** Other Uses

Highly Mobile Protection for Emergencies & Incident Management

Accidents, Emergency Closures, Spot Inspections, Check Points, Protected Areas & Rolling Perimeters.